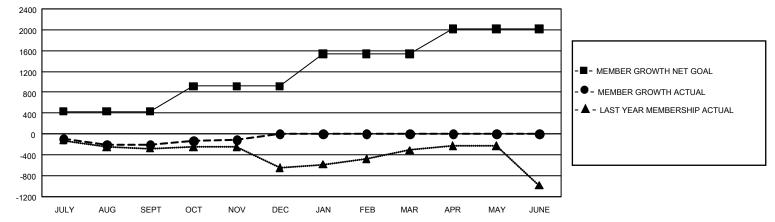

## GAT MONTHLY MEMBERSHIP PROGRESS REPORT Results

GMT Constitutional Area 1, Group F

REPORT DOES NOT INCLUDE CLUBS IN UNDISTRICTED AREAS.

| Clubs                 |               |           |               | Members               |                         |                         |                                                    |
|-----------------------|---------------|-----------|---------------|-----------------------|-------------------------|-------------------------|----------------------------------------------------|
| RESULTS FOR 2024-2025 |               |           |               | RESULTS FOR 2024-2025 |                         |                         |                                                    |
| QUARTER               | NEW CLUB GOAL | NEW CLUBS | DROPPED CLUBS | QUARTER               | MBER GROWTH NET<br>GOAL | MEMBER GROWTH<br>ACTUAL | DROPPED MEMBERS<br>ACTUAL (including<br>transfers) |
| JULY/AUG/SEPT         | - 9           | 5         | 6             | JULY/AUG/SEPT         | 431                     | 984                     | 1,041                                              |
| OCT/NOV/DEC           | 30            | 2         | 1             | OCT/NOV/DEC           | 487                     | 704                     | 559                                                |
| JAN/FEB/MAR           | 51            | 0         | 0             | JAN/FEB/MAR           | 623                     | 0                       | 0                                                  |
| APR/MAY/JUNE          | 15            | 0         | 0             | APR/MAY/JUNE          | 475                     | 0                       | 0                                                  |