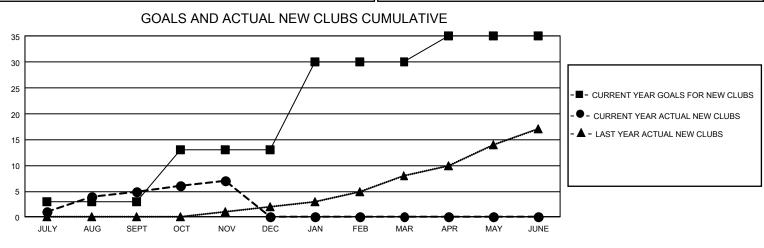

## GAT MONTHLY MEMBERSHIP PROGRESS REPORT Results

GMT Constitutional Area 1, Group F

REPORT DOES NOT INCLUDE CLUBS IN UNDISTRICTED AREAS.

| Clubs                 |               |           |               | Members               |                         |                         |                                                    |
|-----------------------|---------------|-----------|---------------|-----------------------|-------------------------|-------------------------|----------------------------------------------------|
| RESULTS FOR 2024-2025 |               |           |               | RESULTS FOR 2024-2025 |                         |                         |                                                    |
| QUARTER               | NEW CLUB GOAL | NEW CLUBS | DROPPED CLUBS | QUARTER               | MBER GROWTH NET<br>GOAL | MEMBER GROWTH<br>ACTUAL | DROPPED MEMBERS<br>ACTUAL (including<br>transfers) |
| JULY/AUG/SEPT         | - 9           | 5         | 6             | JULY/AUG/SEPT         | 431                     | 984                     | 1,041                                              |
| OCT/NOV/DEC           | 30            | 2         | 1             | OCT/NOV/DEC           | 487                     | 704                     | 559                                                |
| JAN/FEB/MAR           | 51            | 0         | 0             | JAN/FEB/MAR           | 623                     | 0                       | 0                                                  |
| APR/MAY/JUNE          | 15            | 0         | 0             | APR/MAY/JUNE          | 475                     | 0                       | 0                                                  |